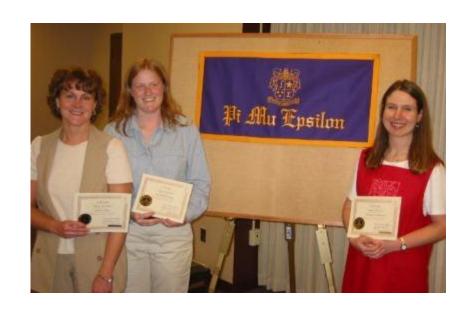

comes Chair of department





Brian (and Mere) Johnson BS 1995 MS 1997



Chip Vandell 1996 - present



Linda Wagner 1996 - present

## Faculty class of 1997



### Faculty class of 1997



Dan Coroian, Adam Coffman, Peter Dragnev



Cheraman Vamadevan
MS 1997
(at the 2005 alumni dinner)



Pippert, Hersberger, LaMaster with part-time instructors (late 90's)



John Osowski 1999 -present



# Jason and Connie (Beyers) Chapman 1999 (at alumni dinner - 2010)



Nancy Moore BS 1999 (at 2009 alumni dinner)

# 2000 - Dave Legg becomes Chair of the department





Sue Mau 2001 - present





Matt Walsh 2002 - present

#### 2003 First Alumni Dinner



# Indiana Zeta Chapter of Pi Mu Epsilon formed - 2003



#### 2003 – first Pieces-of-Ple campaign



# Over \$7000 in contributions for 2013-14



### Samantha McGlennen BS 2003



Deb Medsker
BS 2003
(at 2009 alumni dinner)



Beth McConn BS 2004



David Redett 2005 - present



Betsy Berry 2005 - present





Carrie Richards
BS 2007

# 25<sup>th</sup> Anniversary of the 250<sup>th</sup> Anniversary of Graph Theory



2011



Cindy Vanderlaan BS 1994 CL 2011 - present

# 2011 - Peter Dragnev becomes Chair of the department





Yuan Zhang 2012 - present



Sam Carolus BS - 2013



Jeff Anderson 2013 - present

### Trends in the options II

#### Majors by Option

| Fall, 2006 | 21 | 56   | 0    | 9    |      | 6    |      |    |      | 2    | 94    |  |
|------------|----|------|------|------|------|------|------|----|------|------|-------|--|
| Fall, 2007 | 30 | 70   | 6    | 11   |      | 8    | 0    | 0  | 0    | 2    | 127   |