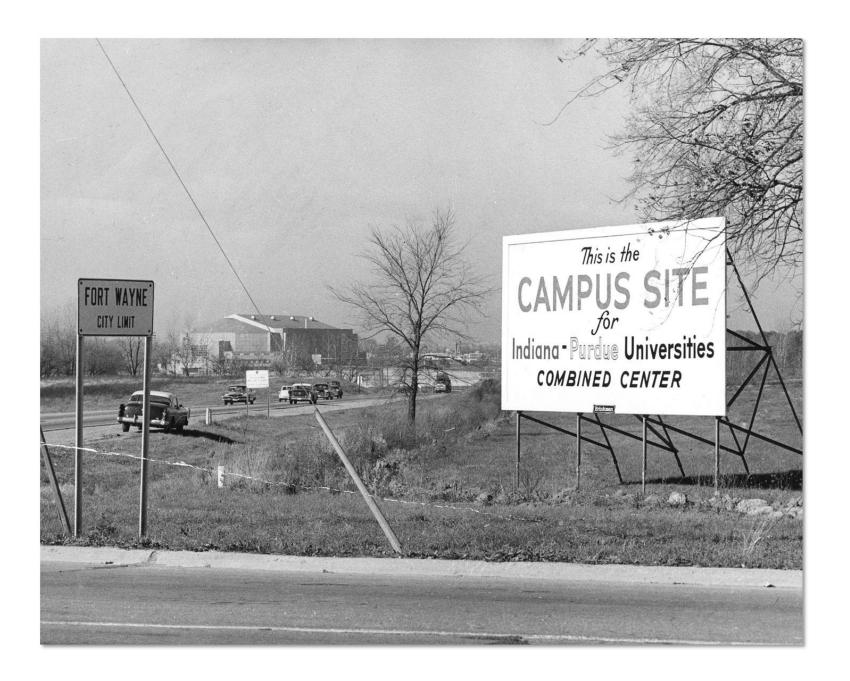

# "In the beginning was Maynard..."



## Maynard J Mansfield

Chair: 1964 – 1988

IPFW: until 1993

## New Faculty - 1965







### New Faculty - 1965







Lowell Beineke Art Finco

**Ray Pippert** 





Barbara Bulmahn MS – 1966 Faculty 1966 - 2000



Pat Conn 1967 - 1997

#### 1967 – First Math Club formed



Trophy won by the math club at the IPFW Penny Carnival

#### Class of 1968



Barbara Keller BS 1968 MS 1972



Sharon (Rhodehamel) Lewis BS 1968



Rudy Svoboda 1970 - 2008

## Faculty 1972





Joan and Dennis Headlee BS 1973 (and Betsy Berry)





David Legg 1974 - present



David Thuente 1974 - 1990



Glenna Raber BS 1975 MS 1978

## Faculty class of 1976





Marc Lipman 1976-1991 and 2002 - present





June Townsend: LTL 1976; full-time 1997 - 2004 Doug Townsend: 1976