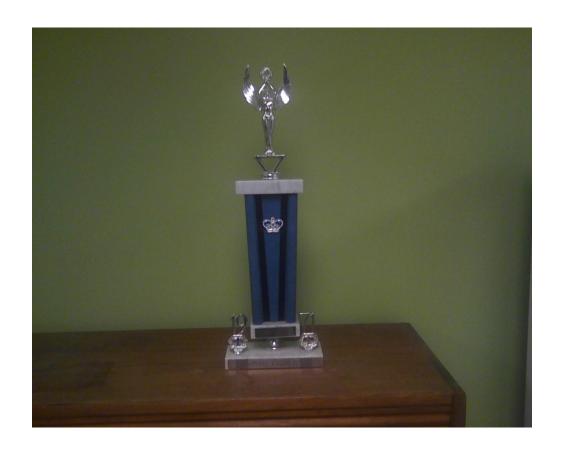

#### 1967 – First Math Club formed

Trophy won by the math club at the IPFW Penny Carnival